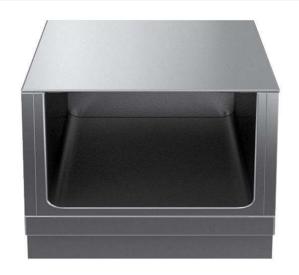

Open Base, one-side operated, GN - H2

#### Item No.

700 mm wide open passthrough base compartment to store pots, pans, sheet pans, etc. with hygienic design and round edges. Internal frame for heavy duty sturdiness in stainless steel. Flat surface construction, easily cleanable. storage space in the base accepts GN 1/1 containers.

#### **Main Features**

- All major components may be easily accessed from the front.
- Unit to be placed below modular top appliances to store pots, pans, sheet pans, etc.

#### Construction

- IPX5 water resistance certification.
- Hygienic design of the open base compartment with large round edges.
- Storage space in the base of the appliance that can accept GN1/1 containers.
- 2 mm top in 1.4301 (AISI 304).
- Flat surface construction with minimal hidden areas to easily clean all surfaces
- Internal frame for heavy duty sturdiness in stainless steel.