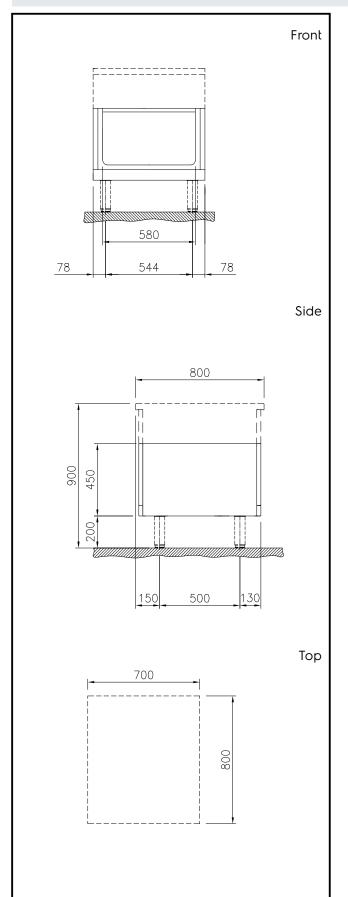

### **Key Information:**

External dimensions, Width: 588326 (MAIBCAGOOO) 700 mm External dimensions, Depth: 800 mm External dimensions, Height: 450 mm **Cupboard Cavity Dimensions** 580 mm **Cupboard Cavity Dimensions** 330 mm (height): **Cupboard Cavity Dimensions** 740 mm (depth): Net weight: 19 kg